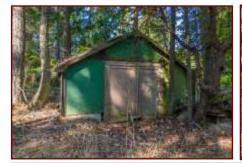

### Magic Lake Fixer Upper!

### 2618 Lighthouse Ln

Fixer upper alert!! This special 3 bed, 1 bath is ready for your improvements and TLC. Originally built and designed to have the feeling of being in a boat, this house is no doubt very unique and has loads of charm. Built on a small rise with southwest views and arbutus trees all around. Buyers are recommended to wear masks inside. Located in Magic Lake Estates, close to Marina and Roe Lake National Park. Measurements are approximate- Buyer to verify. Realtor® must be present during showings. As is where is. See M2M notes.